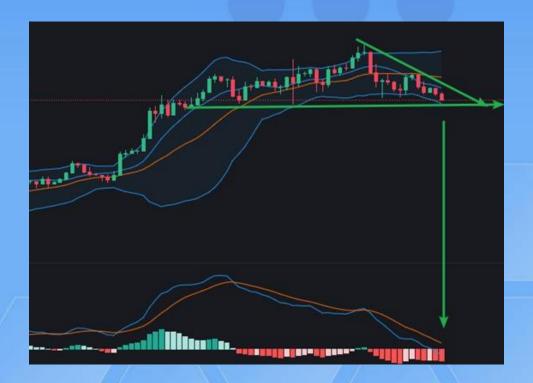

In previous discussions, I mentioned that the recent correlation between the crypto market and the stock market has been remarkably high. BTC, after nearing its historical high of \$108,000, has entered a consolidation phase, building momentum for a potential rally in the coming year. From a technical perspective, the MACD indicates that the bearish adjustment is still ongoing. The daily candlestick chart shows consecutive closes below the middle band of the BBands, while the lower band is gradually widening, clearly signaling that the adjustment is not yet complete. We need to closely monitor the support level at the key \$90,000 mark. If it is breached, there is a possibility of further testing the \$85,000 support level.

It is important to emphasize that the adjustment in the crypto market prior to President Trump's official return is both healthy and necessary. This adjustment not only provides an excellent buying opportunity for market bulls but also offers rational traders the chance to capitalize on short-term downward trends for higher profits. For traders, the price movements themselves are not the most critical aspect, the key lies in the profit opportunities created by the magnitude of volatility. Regardless of the market's direction, as long as there is volatility, we can achieve consistent profits through effective strategies.