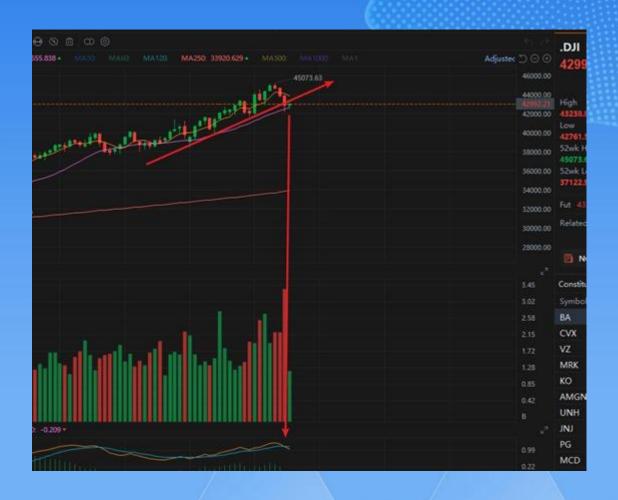

Success isn't just a result, it's a journey full of challenges and meaning. Let's move forward together, constantly surpassing ourselves, and create our own legend! Come on, guys!

As shown in the chart above, the Dow Jones weekly candlestick chart signals a clear correction phase. The 5-week moving average is nearing a downward crossover with the 20-week moving average, and the MACD has formed a weekly high-level death cross. These technical indicators all suggest the

correction isn't over yet, and the market may continue with short-term oscillation and consolidation. The current market atmosphere is full of turbulence. Next week's employment data, corporate earnings, and the first policy actions under Trump's administration will be the critical tests for market trends.