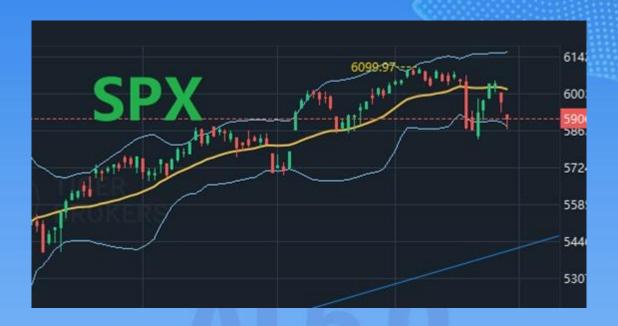

Today, the three major indices continued to fluctuate at high levels but did not effectively break below the December 20 low. As shown in the chart above, the daily candlestick chart of the S&P 500 has stabilized below the middle band of the BBands, with the MACD entering a consolidation phase after a high-level bearish crossover. On the weekly chart, the index has already fallen below last week's low. In the absence of strong bullish momentum, the market is likely to remain in a weak consolidation pattern.

Current data indicates that the average household stock allocation in the U.S. suggests the annualized real total return for the U.S. stock market over the next four years could be -1.5%. This provides significant insights for adjusting our investment strategies. Notably, as President-elect Donald Trump prepares to take office, the valuation pressures facing the market may be at levels unprecedented in any U.S. inauguration day in history. Given Trump's consistent approach of using the stock market as a barometer of his accomplishments, achieving historical average market performance over the next four years would present him with significant challenges.

It is particularly important to emphasize that prolonged consolidation at high levels is highly unfavorable for the bulls and may trigger a larger-scale downward adjustment. AlphaStream 5.0 data indicates that before the sharp decline, many institutions had already made significant profit-taking sales and exited the market. Meanwhile, funds from small and medium-sized retail investors, who recently bought at high levels, have also opted to sell near the year's end highs. Such market conditions have further increased the uncertainty in the current stock market. The high-level status of the three major indices, combined with numerous stocks trading at price-to-earnings ratios far above reasonable levels, has severely diminished their attractiveness.